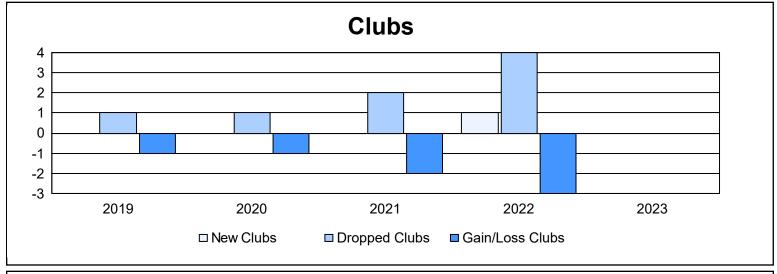

District 13 OH7 As of June 2023 Cumulative

| Year      | New<br>Clubs | Dropped<br>Clubs | Gain/<br>Loss<br>Clubs | New<br>Members | Charter<br>Members | Reinstate<br>Members | Transfer<br>Members | Total<br>Member<br>Added | Total<br>Members<br>Dropped | Gain/<br>Loss<br>Members |
|-----------|--------------|------------------|------------------------|----------------|--------------------|----------------------|---------------------|--------------------------|-----------------------------|--------------------------|
| 2018-2019 | 0            | 1                | -1                     | 83             | 0                  | 14                   | 3                   | 100                      | 146                         | -46                      |
| 2019-2020 | 0            | 1                | -1                     | 62             | 1                  | 21                   | 8                   | 92                       | 130                         | -38                      |
| 2020-2021 | 0            | 2                | -2                     | 52             | 1                  | 4                    | 4                   | 61                       | 192                         | -131                     |
| 2021-2022 | 1            | 4                | -3                     | 116            | 32                 | 5                    | 2                   | 155                      | 184                         | -29                      |
| 2022-2023 | 0            | 0                | 0                      | 104            | 0                  | 11                   | 5                   | 120                      | 182                         | -62                      |
| Average   | 0            | 2                | -1                     | 83             | 7                  | 11                   | 4                   | 106                      | 167                         | -61                      |