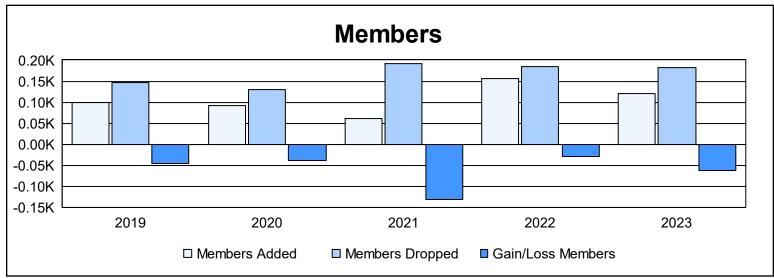

District 13 OH7 As of June 2023 Cumulative

| Year      | New<br>Clubs | Dropped<br>Clubs | Gain/<br>Loss<br>Clubs | New<br>Members | Charter<br>Members | Reinstate<br>Members | Transfer<br>Members | Total<br>Member<br>Added | Total<br>Members<br>Dropped | Gain/<br>Loss<br>Members |
|-----------|--------------|------------------|------------------------|----------------|--------------------|----------------------|---------------------|--------------------------|-----------------------------|--------------------------|
| 2018-2019 | 0            | 1                | -1                     | 83             | 0                  | 14                   | 3                   | 100                      | 146                         | -46                      |
| 2019-2020 | 0            | 1                | -1                     | 62             | 1                  | 21                   | 8                   | 92                       | 130                         | -38                      |
| 2020-2021 | 0            | 2                | -2                     | 52             | 1                  | 4                    | 4                   | 61                       | 192                         | -131                     |
| 2021-2022 | 1            | 4                | -3                     | 116            | 32                 | 5                    | 2                   | 155                      | 184                         | -29                      |
| 2022-2023 | 0            | 0                | 0                      | 104            | 0                  | 11                   | 5                   | 120                      | 182                         | -62                      |
| Average   | 0            | 2                | -1                     | 83             | 7                  | 11                   | 4                   | 106                      | 167                         | -61                      |